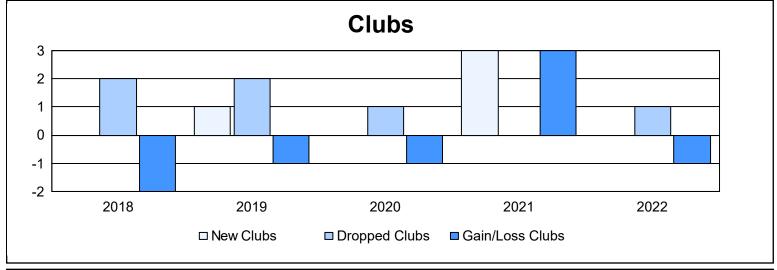

District 201N3 As of June 2022 Cumulative

| Year      | New<br>Clubs | Dropped<br>Clubs | Gain/<br>Loss<br>Clubs | New<br>Members | Charter<br>Members | Reinstate<br>Members | Transfer<br>Members | Total<br>Member<br>Added | Total<br>Members<br>Dropped | Gain/<br>Loss<br>Members |
|-----------|--------------|------------------|------------------------|----------------|--------------------|----------------------|---------------------|--------------------------|-----------------------------|--------------------------|
| 2017-2018 | 0            | 2                | -2                     | 152            | 9                  | 8                    | 18                  | 187                      | 226                         | -39                      |
| 2018-2019 | 1            | 2                | -1                     | 139            | 24                 | 5                    | 25                  | 193                      | 208                         | -15                      |
| 2019-2020 | 0            | 1                | -1                     | 97             | 0                  | 6                    | 20                  | 123                      | 180                         | -57                      |
| 2020-2021 | 3            | 0                | 3                      | 129            | 71                 | 10                   | 14                  | 224                      | 201                         | 23                       |
| 2021-2022 | 0            | 1                | -1                     | 88             | 4                  | 7                    | 13                  | 112                      | 183                         | -71                      |
| Average   | 1            | 1                | 0                      | 121            | 22                 | 7                    | 18                  | 168                      | 200                         | -32                      |