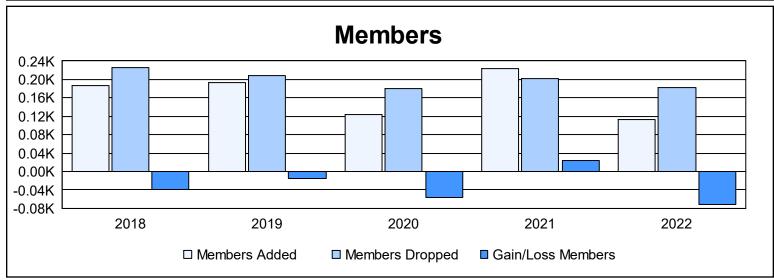

District 201N3 As of June 2022 Cumulative

| Year      | New<br>Clubs | Dropped<br>Clubs | Gain/<br>Loss<br>Clubs | New<br>Members | Charter<br>Members | Reinstate<br>Members | Transfer<br>Members | Total<br>Member<br>Added | Total<br>Members<br>Dropped | Gain/<br>Loss<br>Members |
|-----------|--------------|------------------|------------------------|----------------|--------------------|----------------------|---------------------|--------------------------|-----------------------------|--------------------------|
| 2017-2018 | 0            | 2                | -2                     | 152            | 9                  | 8                    | 18                  | 187                      | 226                         | -39                      |
| 2018-2019 | 1            | 2                | -1                     | 139            | 24                 | 5                    | 25                  | 193                      | 208                         | -15                      |
| 2019-2020 | 0            | 1                | -1                     | 97             | 0                  | 6                    | 20                  | 123                      | 180                         | -57                      |
| 2020-2021 | 3            | 0                | 3                      | 129            | 71                 | 10                   | 14                  | 224                      | 201                         | 23                       |
| 2021-2022 | 0            | 1                | -1                     | 88             | 4                  | 7                    | 13                  | 112                      | 183                         | -71                      |
| Average   | 1            | 1                | 0                      | 121            | 22                 | 7                    | 18                  | 168                      | 200                         | -32                      |